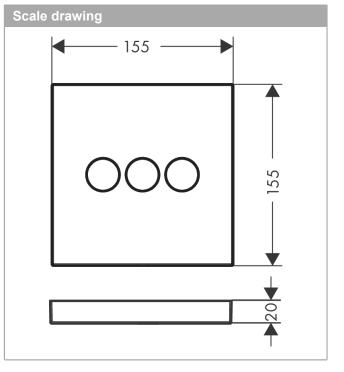

# Valve for concealed installation for 3 functionsSurfaces: Brushed Black ChromeArticle Number: 15764340

<u>hansgr</u>ohe

### ShowerSelect

Valve for concealed installation for 3 functions Surfaces: Brushed Black Chrome Article Number: 15764340