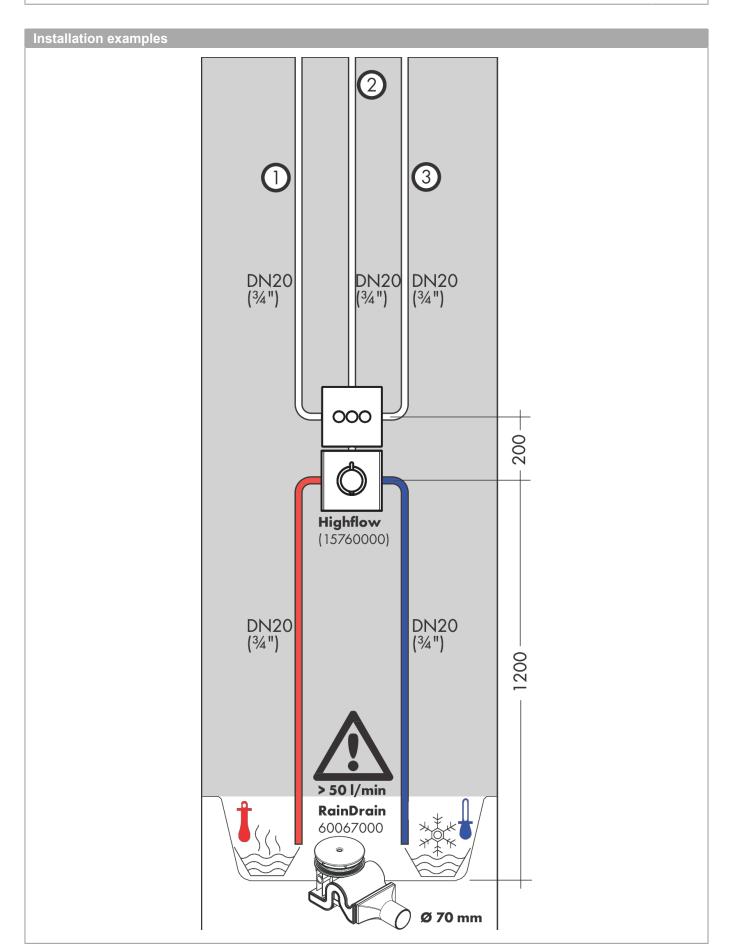

### product features

- · 3 functions
- · simultaneous use of several outlets
- · maximum flow rate at 3 bar: 30 l/min
- · flow rate upper outlet: 26 l/min
- · Flow rate left and right: 29 l/min
- · flow rate by simultaneous use of all outlets: 30 l/min
- · Start/stop valve to operate the functions
- · connection type: basic set
- valve is delivered with buttons Rain large, Rain small and hand shower